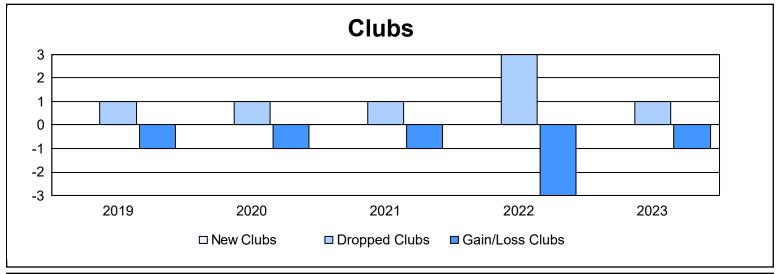

District 4 A3 As of June 2023 Cumulative

| Year      | New<br>Clubs | Dropped<br>Clubs | Gain/<br>Loss<br>Clubs | New<br>Members | Charter<br>Members | Reinstate<br>Members | Transfer<br>Members | Total<br>Member<br>Added | Total<br>Members<br>Dropped | Gain/<br>Loss<br>Members |
|-----------|--------------|------------------|------------------------|----------------|--------------------|----------------------|---------------------|--------------------------|-----------------------------|--------------------------|
| 2018-2019 | 0            | 1                | -1                     | 103            | 1                  | 6                    | 11                  | 121                      | 241                         | -120                     |
| 2019-2020 | 0            | 1                | -1                     | 100            | 0                  | 3                    | 2                   | 105                      | 143                         | -38                      |
| 2020-2021 | 0            | 1                | -1                     | 47             | 3                  | 3                    | 4                   | 57                       | 141                         | -84                      |
| 2021-2022 | 0            | 3                | -3                     | 130            | 0                  | 18                   | 12                  | 160                      | 201                         | -41                      |
| 2022-2023 | 0            | 1                | -1                     | 106            | 5                  | 9                    | 9                   | 129                      | 145                         | -16                      |
| Average   | 0            | 1                | -1                     | 97             | 2                  | 8                    | 8                   | 114                      | 174                         | -60                      |